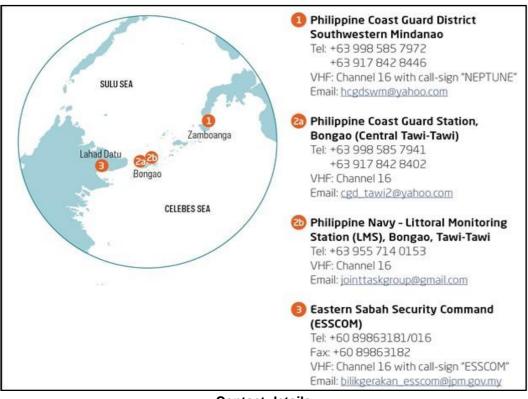

The ReCAAP ISC reiterates its advisory issued via ReCAAP ISC Incident Alert dated 21 Nov 16 to all ships to reroute from the area, where possible. Otherwise, ship masters and crew are strongly urged to exercise extra vigilance while transiting the area, and report all incidents immediately to the Operation Centres of the Philippines and Eastern Sabah Security Command (ESSCOM) of Malaysia. The contact details of the Operation Centres of the Philippines and ESSCOM of Malaysia are as shown below:

**Contact details** 

In the event that the ship master is not able to establish contact with the Operation Centres of the Philippines as listed in the ReCAAP ISC Advisory, he can contact the **Philippine Coast Guard Command Centre** at the following contact details:

Tel: +632-8-527-8481 (ext: 6136/37) +632-998-585-5327 (mobile) +632-917-842-8249 (mobile) +632-8-527-3877 (fax)

Email: pcgcomcen@coastguard.gov.ph

The ReCAAP ISC advises the shipping industry and ships to enhance their situation awareness by referring to the *Guidance on Abduction of Crew in the Sulu-Celebes Seas and Waters off Eastern Sabah* produced by ReCAAP ISC in July 2019. The Guidance is available at <a href="https://www.recaap.org">www.recaap.org</a>.