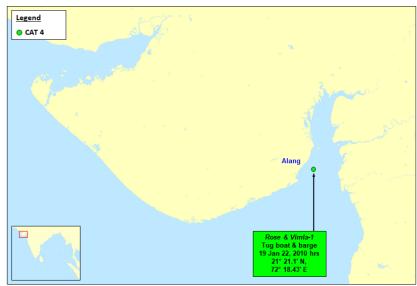

#### **OVERVIEW**

During 18-24 Jan 22, one CAT 4<sup>1</sup> incident of armed robbery against ship in Asia was reported to the ReCAAP ISC. The incident occurred on 19 Jan on board an unmanned jack-up barge towed by a tug boat while underway at approximately 7.5 nm east off Alang, India.

About three or four perpetrators boarded the unmanned barge and subsequently fled in a boat. The master reported the incident to VTS Khambhat. An Indian Coast Guard ship C-419 (in the area) was diverted to investigate the incident. A team from the ship boarded the barge and conducted an extensive search of all compartments including living spaces. The lock of living space was broken and belongings were scattered. There were no further sightings of the suspected fishing boat or the perpetrators. The crew was not harmed, and the items lost were not known.

The location of the incident is shown in the map below, and detailed description of the incident is tabulated in the attachment.

Location of incident

<sup>&</sup>lt;sup>1</sup> CAT (Category) 4 incident is classified as "least significant" in nature. Under this category, the perpetrators were not armed, and the crew not harmed.