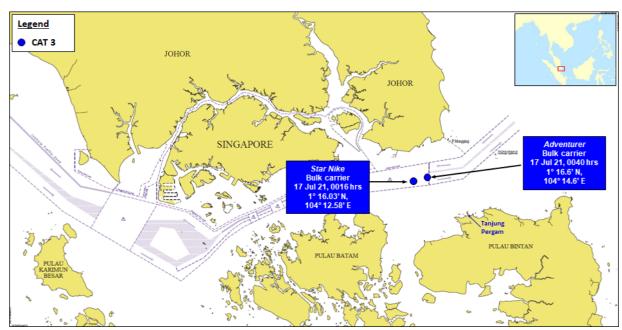

### **OVERVIEW**

During 13-20 Jul, two CAT 3 incidents of armed robbery against ships in Asia were reported to the ReCAAP ISC. The two incidents occurred to ships while underway off Tanjung Pergam, Bintan Island (Indonesia) in the Singapore Strait on 17 Jul within an interval of 30 mins and in close proximity to each other. In both incidents, the perpetrators were armed with knives. They were sighted in the engine room in one incident, and in the steering gear room in the other. The perpetrators escaped upon being sighted, the crew was safe and nothing was stolen in both incidents.

The locations of the two incidents on 17 Jul are shown in map below, and detailed description of the incidents tabulated in the attachment.

**Location of incidents** 