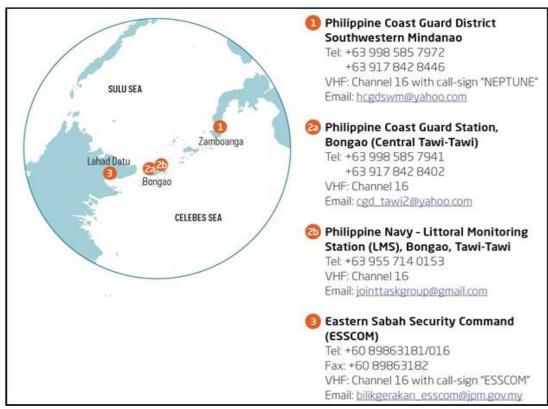

The threat of the abduction of crew from ships remains high in the Sulu-Celebes Seas and waters off Eastern Sabah, particularly in the areas of Sulu and nearby waters off Tawi-Tawi.

The ReCAAP ISC reiterates its advisory issued via ReCAAP ISC Incident Alert dated 21 Nov 16 to all ships to reroute from the area, where possible. Otherwise, ship masters and crew are strongly urged to exercise extra vigilance while transiting the area, and report all incidents immediately to the Operation Centres of the Philippines and Eastern Sabah Security Command (ESSCOM) of Malaysia. The contact details of the Operation Centres of the Philippines and ESSCOM of Malaysia are as shown next page:

**Contact details** 

In the event that the ship master is not able to establish contact with the Operation Centres of the Philippines as listed in the ReCAAP ISC Advisory, he can contact the **Philippine Coast Guard Command Centre** at the following contact details: