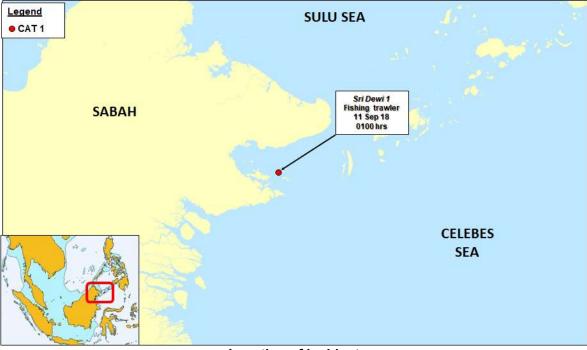

#### OVERVIEW

During 11-17 Sep 18, one incident of abduction of crew of fishing trawler, *Sri Dewi 1* was reported to ReCAAP ISC. The location of the incident is shown in the map below; and detailed description of the incident is tabulated in attachment.

Location of incident