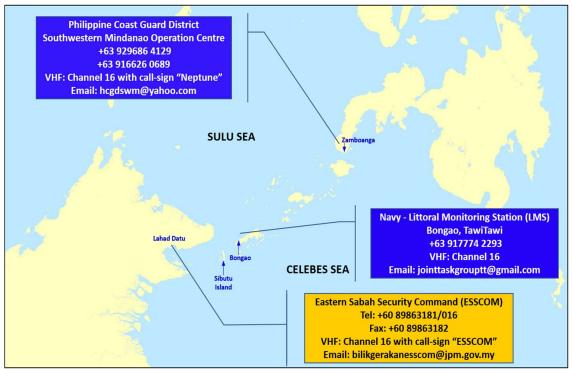

As the threat of abduction of crew in the Sulu-Celebes Seas and off eastern Sabah still remains, ReCAAP ISC maintains its advisory issued via the *ReCAAP ISC Incident Alert* dated 21 November 2016 to all ships to reroute from the area, where possible. Otherwise, ship masters and crew are strongly urged to exercise extra vigilance while transiting the Sulu-Celebes Seas and eastern Sabah region, and report immediately to the Centres as shown in map below.

Contact details of the reporting centres