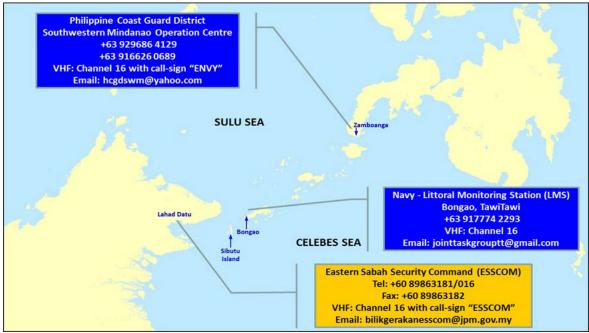

#### Situation of abduction of crew in the Sulu-Celebes Seas

The ReCAAP ISC reiterates its advisory issued via the *ReCAAP ISC Incident Alert* dated 21 November 2016 to all ships to re-route from the area, where possible. Otherwise, ship masters and crew are strongly urged to exercise extra vigilance while transiting the Sulu-Celebes Seas and eastern Sabah region, and report immediately to the following Centres:

Contact details of the reporting centres