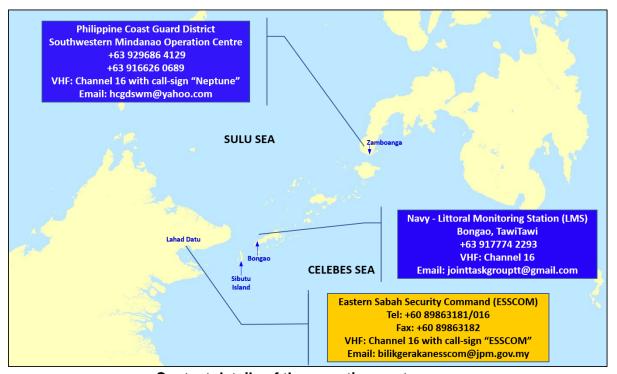

# SITUATION OF ABDUCTION OF CREW IN THE SULU-CELEBES SEAS AND WATERS OFF EASTERN SABAH

As the threat of abduction of crew in the Sulu-Celebes Seas and waters off eastern Sabah remains, ReCAAP ISC maintains its advisory issued via the *ReCAAP ISC Incident Alert* dated 21 November 2016 to all ships to reroute from the area, where possible. Otherwise, ship masters and crew are strongly urged to exercise extra vigilance while transiting the Sulu-Celebes Seas and eastern Sabah region, and report immediately to the Centres as shown in map below.

Contact details of the reporting centres