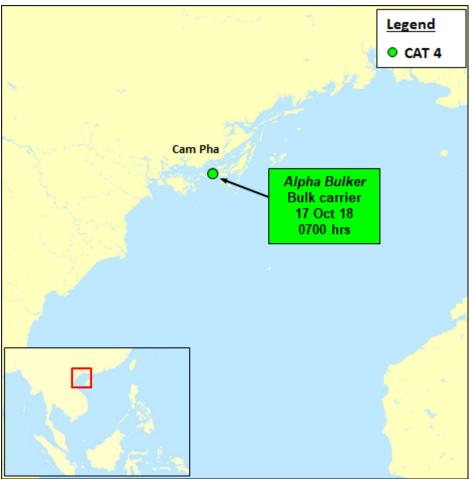

### **OVERVIEW**

During 27 Nov - 3 Dec 18, one incident of armed robbery against ship was reported to ReCAAP ISC after verification by Focal Point. The location of the incident is shown in map below; and detailed description of the incident is tabulated in attachment.

Location of incident

### Description of Incidents of Piracy and Armed Robbery against Ships 27 November – 3 December 2018

| Ship Name<br>Type of Ship<br>Flag<br>Gross Tonnage<br>IMO Number | Date Local time of Incident (LT) | Position of the Incident | Details of the Incident                                                                                        | Consequences<br>for crew, ship,<br>cargo                                                 | Action taken by the master and crew | Was the incident reported to the coastal authority? Which one? | Reporting<br>State or<br>International<br>Organization | Coastal State Action Taken |
|------------------------------------------------------------------|----------------------------------|--------------------------|----------------------------------------------------------------------------------------------------------------|------------------------------------------------------------------------------------------|-------------------------------------|----------------------------------------------------------------|--------------------------------------------------------|----------------------------|
| 1 2                                                              | 3                                | 4                        | 5                                                                                                              | 6                                                                                        | 7                                   | 8                                                              | 9                                                      | 10                         |
| ACTUAL INCIDENT IN ASIA                                          |                                  |                          |                                                                                                                |                                                                                          |                                     |                                                                |                                                        |                            |
| 1 Alpha Bulker Bulk carrier Panama 19885 9336763                 | 17/10/18<br>0700 hrs             | 107°16.8' E<br>Cam Pha   | perpetrators (not armed) pretended to be stevedores boarded the bulk carrier. They damaged the midship locker, | The crew was not injured.  The midship locker was damaged and ship's stores were stolen. | No information available            | No information<br>available                                    | ReCAAP ISC<br>via ReCAAP<br>Focal Point<br>(Vietnam)   | No information available.  |