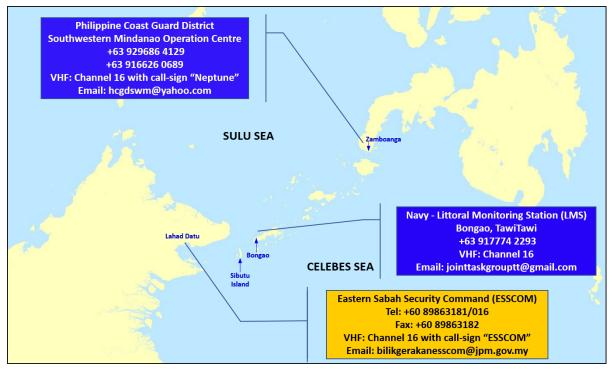

#### SITUATION OF ABDUCTION OF CREW IN THE SULU-CELEBES SEAS

As the threat of abduction of crew in the Sulu-Celebes Seas and off eastern Sabah remains, ReCAAP ISC maintains its advisory issued via the *ReCAAP ISC Incident Alert* dated 21 November 2016 to all ships to reroute from the area, where possible. Otherwise, ship masters and crew are strongly urged to exercise extra vigilance while transiting the Sulu-Celebes Seas and eastern Sabah region, and report immediately to the Centres as shown in map below.

Contact details of the reporting centres