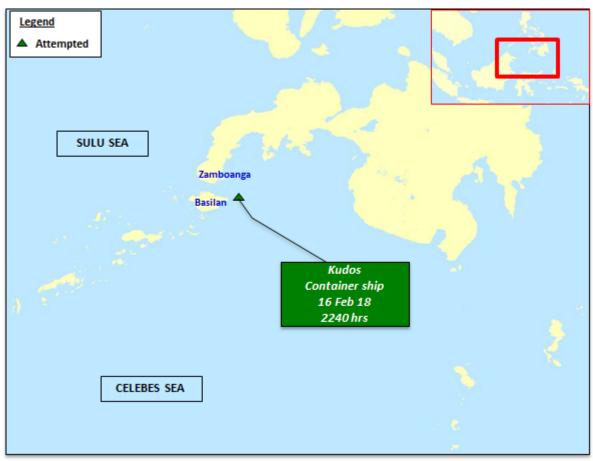

Location of incident

#### **OVERVIEW**

During the period of 13 to 19 Feb 18, one attempted incident of armed robbery against ships was reported to the ReCAAP ISC. The location of the incident is shown in the map below; and detailed description tabulated in attachment.