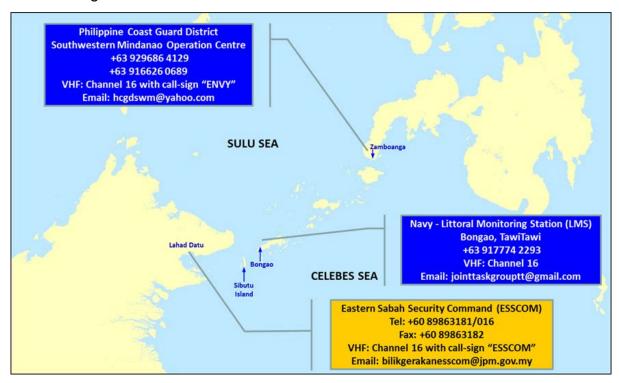

The ReCAAP ISC reiterates its advisory issued via the *ReCAAP ISC Incident Alert* dated 21 November 2016 to all ships to re-route from the area, where possible. Otherwise, ship masters and crew are strongly urged to exercise extra vigilance while transiting the Sulu-Celebes Sea and eastern Sabah region, and report immediately to the following Centres:

Contact details of the reporting centres