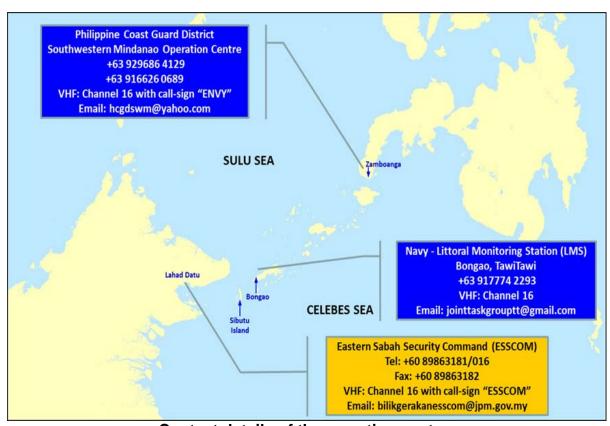

#### Situation of abduction of crew in the Sulu-Celebes Seas

The ReCAAP ISC reiterates its advisory issued via the *ReCAAP ISC Incident Alert* dated 21 November 2016 to all ships to re-route from the area, where possible. Otherwise, ship masters and crew are strongly urged to exercise extra vigilance while transiting the Sulu-Celebes Seas and eastern Sabah region, and report immediately to the following Centres:

Contact details of the reporting centres