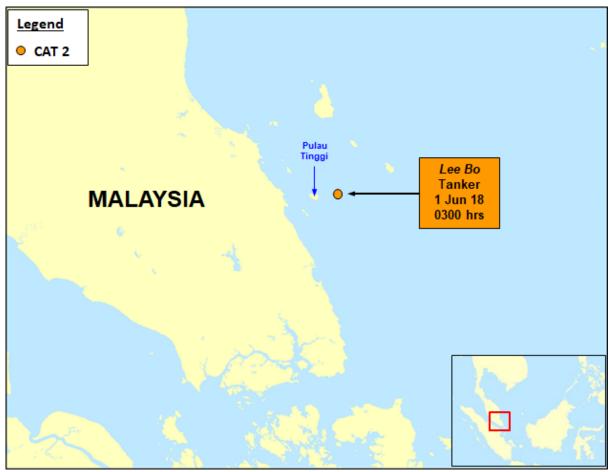

#### **OVERVIEW**

During 12-18 Jun 18, one incident of armed robbery against ships was reported to the ReCAAP ISC. The location of the incident is shown in the map below; and detailed description of the incident is tabulated in attachment.

Location of incident