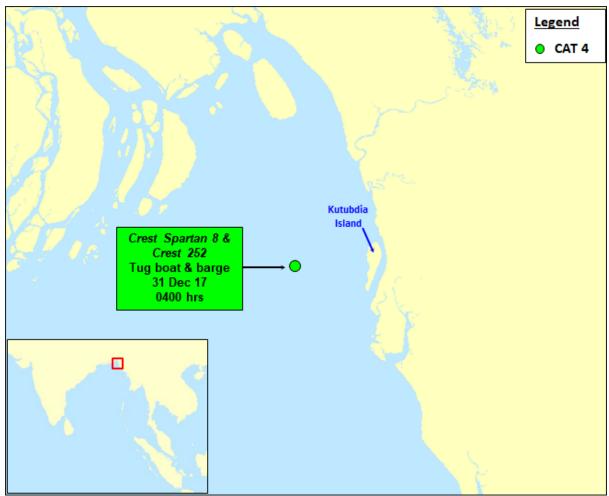

#### **OVERVIEW**

During the period of 2 to 8 Jan 18, one incident which occurred on 31 Dec 17 was reported to the ReCAAP ISC. The location of the incident is shown in the map below; and detailed description tabulated in attachment.

Location of incident

## Description of Incidents of Piracy and Armed Robbery against Ships 2 – 8 January 2018

|     | Ship Name<br>Type of Ship<br>Flag<br>Gross Tonnage<br>IMO Number | Date Local time of Incident (LT) | Position of the Incident                                                                          | Details of the Incident                                                                                                                                                                                                                                                                                                                                                                                                                                                                                                                                                                                                                                                                                                    | Consequences for crew, ship, cargo | Action taken by the master and crew                                                                            | Was the incident reported to the coastal authority?                                                 | Reporting<br>State or<br>International<br>Organization | Coastal State<br>Action Taken |
|-----|------------------------------------------------------------------|----------------------------------|---------------------------------------------------------------------------------------------------|----------------------------------------------------------------------------------------------------------------------------------------------------------------------------------------------------------------------------------------------------------------------------------------------------------------------------------------------------------------------------------------------------------------------------------------------------------------------------------------------------------------------------------------------------------------------------------------------------------------------------------------------------------------------------------------------------------------------------|------------------------------------|----------------------------------------------------------------------------------------------------------------|-----------------------------------------------------------------------------------------------------|--------------------------------------------------------|-------------------------------|
| 1   | 2                                                                | 3                                | 4                                                                                                 | 5                                                                                                                                                                                                                                                                                                                                                                                                                                                                                                                                                                                                                                                                                                                          | 6                                  | 7                                                                                                              | 8                                                                                                   | 9                                                      | 10                            |
| INC | INCIDENT IN ASIA                                                 |                                  |                                                                                                   |                                                                                                                                                                                                                                                                                                                                                                                                                                                                                                                                                                                                                                                                                                                            |                                    |                                                                                                                |                                                                                                     |                                                        |                               |
| 1.  | Crest Spartan 8 Tug boat Singapore 595 9596894 Crest 252 Barge   | 31/12/17<br>0400 hrs             | 21° 49.96' N,<br>91° 34.60' E<br>Approximately<br>13 nm west of<br>Kutubdia Island,<br>Bangladesh | While the tug boat towing barge was underway to Maishakali, the Second Officer spotted a small boat approaching the barge. The master instructed the crew to continue their watch and to attempt to make contact with the local naval force and coast guard. The communication was without success. The small boat continued its voyage behind the barge until at about 0430 hrs, it eventually moved away from barge. The master then instructed the crew to move alongside the barge and the crew went on board to conduct a search. They found some items missing from the barge, including an emergency pennant wire, emergency chaffing chain and manhole covers. The crew continued their voyage towards Maishakali. | <b>O</b> , .                       | The master instructed the crew to continue their watch.  A search on board the barge was conducted thereafter. | The crew attempted to contact the local naval force and coast guard. The comms was without success. | ReCAAP ISC<br>via ReCAAP<br>Focal Point<br>(Singapore) | -                             |