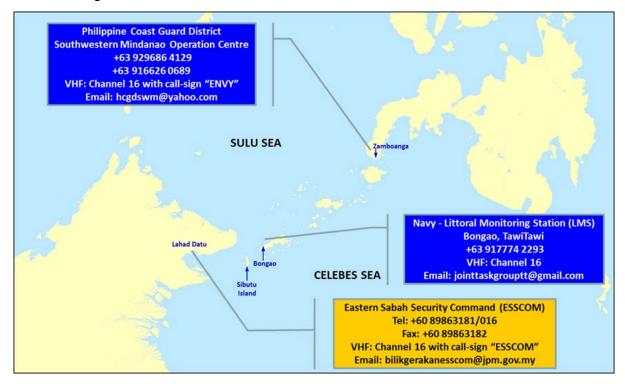

The ReCAAP ISC reiterates its advisory issued via the *ReCAAP ISC Incident Alert* dated 21 November 2016 to all ships to re-route from the area, where possible. Otherwise, ship masters and crew are strongly urged to exercise extra vigilance while transiting the Sulu-Celebes Sea and eastern Sabah region, and report immediately to the following Centres:

Contact details of the reporting centres