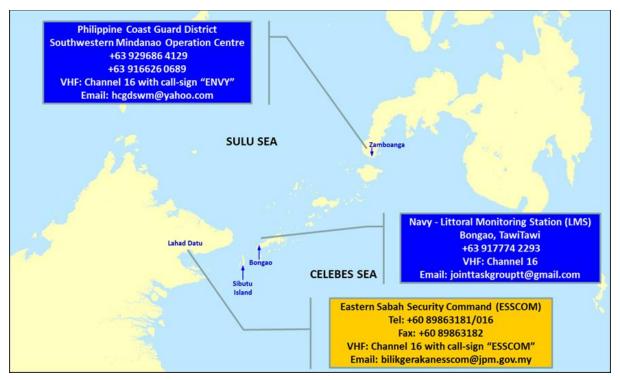

The ReCAAP ISC reiterates its advisory issued via the *ReCAAP ISC Incident Alert* dated 21 November 2016 to all ships to re-route from the area, where possible. Otherwise, ship masters and crew are strongly urged to exercise extra vigilance while transiting the Sulu-Celebes Sea and eastern Sabah region, and report immediately to the following Centres:

Contact details of the reporting centres