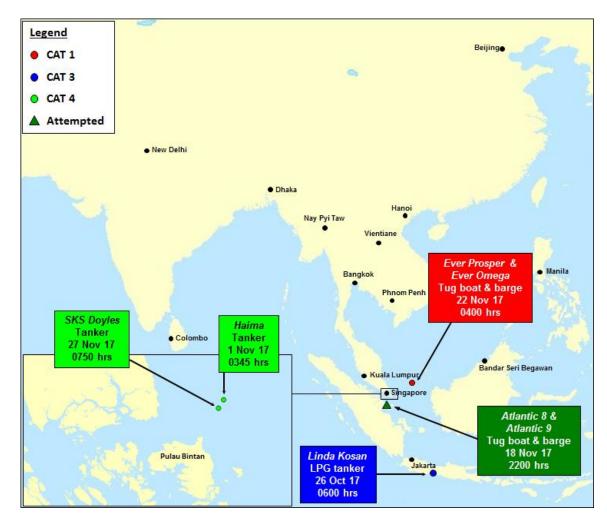

#### **OVERVIEW**

During the period of 21-27 Nov 17, <u>five</u> incidents (comprising four actual incidents and one attempted incident) were reported to the ReCAAP ISC. Of the five incidents, two incidents occurred during 21-27 Nov 17; and the other three incidents occurred earlier, and were reported to the ReCAAP ISC after further verification and with added inputs. The location of the incidents is shown in the map below; and detailed description tabulated in attachment.

Location of incidents