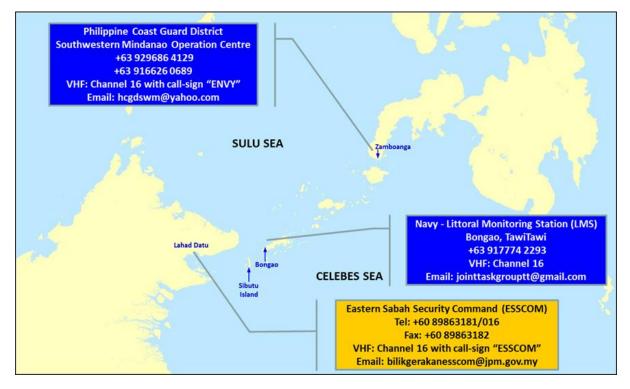

The ReCAAP ISC reiterates its advisory issued via the *ReCAAP ISC Incident Alert* dated 21 November 2016 to all ships to re-route from the area, where possible. Otherwise, ship masters and crew are strongly urged to exercise extra vigilance while transiting the Sulu-Celebes Sea and eastern Sabah region, and report immediately to the following Centres:

Contact details of the reporting centres