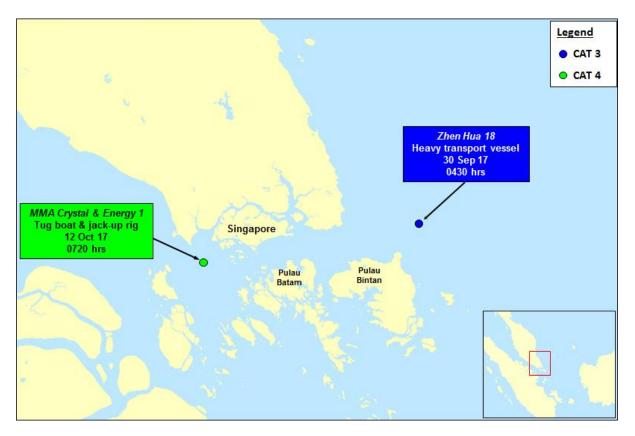

## **OVERVIEW**

During the period of 10-16 Oct 17, <u>two</u> incidents of armed robbery against ships were reported to the ReCAAP ISC. The location of incidents are shown in the map below; and detailed descriptions tabulated in attachment.

Locations of incidents

#### Description of Incidents of Piracy and Armed Robbery against Ships 10-16 October 2017

| 10-16 October 2017 |                                                                                                           |                                              |                                                                                                                               |                                                                                                                                                                                                                                                                                                                                                                                                                                                                                                                                                                                                                       |                                                    |                                                    |                                                                                  |                                                        |                                                                                                                                                       |  |
|--------------------|-----------------------------------------------------------------------------------------------------------|----------------------------------------------|-------------------------------------------------------------------------------------------------------------------------------|-----------------------------------------------------------------------------------------------------------------------------------------------------------------------------------------------------------------------------------------------------------------------------------------------------------------------------------------------------------------------------------------------------------------------------------------------------------------------------------------------------------------------------------------------------------------------------------------------------------------------|----------------------------------------------------|----------------------------------------------------|----------------------------------------------------------------------------------|--------------------------------------------------------|-------------------------------------------------------------------------------------------------------------------------------------------------------|--|
| NO                 | Ship Name<br>Type of Ship<br>Flag<br>Gross Tonnage<br>IMO Number                                          | Date<br>Local<br>time of<br>Incident<br>(LT) | Position of<br>the Incident                                                                                                   | Details of the Incident                                                                                                                                                                                                                                                                                                                                                                                                                                                                                                                                                                                               | Consequences for<br>crew, ship, cargo              | Action taken by<br>the master and<br>crew          | Was the<br>incident<br>reported to<br>the coastal<br>authority?<br>Which<br>one? | Reporting<br>State or<br>International<br>Organization | Coastal State Action<br>Taken                                                                                                                         |  |
| 1                  | 2                                                                                                         | 3                                            | 4                                                                                                                             | 5                                                                                                                                                                                                                                                                                                                                                                                                                                                                                                                                                                                                                     | 6                                                  | 7                                                  | 8                                                                                | 9                                                      | 10                                                                                                                                                    |  |
| ACTU               | ACTUAL INCIDENT                                                                                           |                                              |                                                                                                                               |                                                                                                                                                                                                                                                                                                                                                                                                                                                                                                                                                                                                                       |                                                    |                                                    |                                                                                  |                                                        |                                                                                                                                                       |  |
| 1.                 | <i>MMA Crystal</i><br>Tugboat<br>Singapore<br>2763<br>9594212<br><i>Energy 1</i><br>Jack-up rig<br>Panama | 12/10/17<br>0720 hrs                         | 1° 11.33' N,<br>103° 33.68' E<br>South of<br>Tanjung<br>Pelepas,<br>Malaysia                                                  | <ul> <li>While underway from Bintan,<br/>Indonesia to Chittagong,<br/>Bangladesh, about six perpetrators<br/>from two wooden boats boarded<br/>the unmanned jack-up rig, <i>Energy</i><br/><i>1</i> which was towed by tug boat,<br/><i>MMA Crystal</i>.</li> <li>The master reported the incident to<br/>Singapore Police Coast Guard<br/>(SPCG) who contacted the<br/>Malaysian Maritime Enforcement<br/>Agency (MMEA). The MMEA<br/>deployed a vessel to the location of<br/>the incident. Upon arrival, no<br/>wooden boats were sighted. The<br/>crew was not injured and some<br/>ropes were stolen.</li> </ul> | Some ropes were                                    | The master reported<br>the incident to<br>SPCG.    | Yes<br>SPCG<br>contacted<br>MMEA                                                 | ReCAAP ISC<br>via ReCAAP<br>Focal Point<br>(Singapore) | Upon receipt of the<br>information from the<br>master, the SPCG<br>contacted the MMEA<br>who deployed a vessel<br>to the location of the<br>incident. |  |
| 2.                 | <b>Zhen Hua 18</b><br>Heavy transport vessel<br>Saint Vincent and<br>Grenadines<br>28436<br>8026921       | 30/9/17<br>0430 hrs                          | 1° 22.5' N,<br>104° 40.2' E<br>Approximately<br>10.18 nm<br>northeast of<br>Tanjung<br>Berakit, Pulau<br>Bintan,<br>Indonesia | While at anchor, three perpetrators<br>armed with long knives boarded at<br>the stern of the ship using hooks.<br>The duty officer alerted the master<br>who raised the alarm. The crew<br>was mustered and a search was<br>conducted. The master reported<br>the incident to the Company<br>Security Officer (CSO).                                                                                                                                                                                                                                                                                                  | injured.<br>No property was lost<br>and no damages | The master reported<br>the incident to the<br>CSO. | No<br>information<br>given                                                       | ReCAAP ISC<br>via ReCAAP<br>Focal Point<br>(China)     | No information<br>available.                                                                                                                          |  |