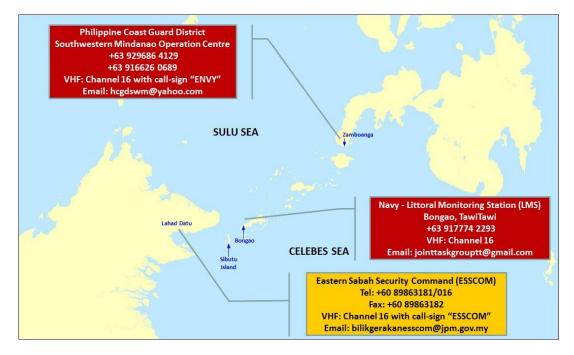

The ReCAAP ISC reiterates its advisory issued via the *ReCAAP ISC Incident Alert* dated 21 November 2016 to all ships to re-route from the area, where possible. Otherwise, ship masters and crew are strongly urged to exercise extra vigilance while transiting the Sulu-Celebes Sea and eastern Sabah region, and report immediately to the following Centres:

Contact details of the centres