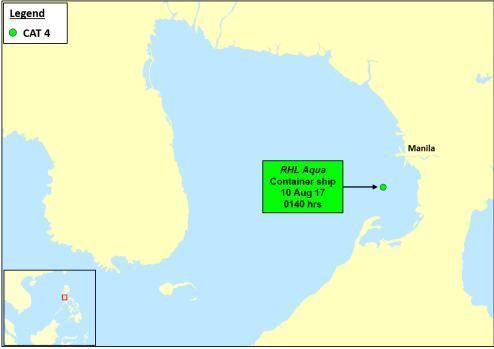

#### Overview

During 8-14 Aug 17, one incident of armed robbery against ship that occurred on 10 Aug 17 was reported to the ReCAAP ISC by ReCAAP Focal Point (Philippines). The location of the incident is as shown in map below; and detailed description tabulated in attachment.

Location of Incident

## Description of Incident of Piracy and Armed Robbery against Ships in Asia 8-14 August 2017

| NO   | Ship Name<br>Type of Ship<br>Flag<br>Gross Tonnage<br>IMO Number | Date<br>Local<br>time of<br>Incident<br>(LT) | Position of the<br>Incident                                                                                 | Details of the Incident                                                                                                                                                                                                                                                                                                                                                                                                                                                                                                                                                                                                                                                                                                                          | Consequences for<br>crew, ship, cargo                                                                                                  | Action taken by the master and crew                                                                                                                                                                                                  | Was the<br>incident<br>reported to<br>the coastal<br>authority?<br>Which one? | Reporting<br>State or<br>International<br>Organization   | Coastal State<br>Action Taken                                                                                                 |  |  |
|------|------------------------------------------------------------------|----------------------------------------------|-------------------------------------------------------------------------------------------------------------|--------------------------------------------------------------------------------------------------------------------------------------------------------------------------------------------------------------------------------------------------------------------------------------------------------------------------------------------------------------------------------------------------------------------------------------------------------------------------------------------------------------------------------------------------------------------------------------------------------------------------------------------------------------------------------------------------------------------------------------------------|----------------------------------------------------------------------------------------------------------------------------------------|--------------------------------------------------------------------------------------------------------------------------------------------------------------------------------------------------------------------------------------|-------------------------------------------------------------------------------|----------------------------------------------------------|-------------------------------------------------------------------------------------------------------------------------------|--|--|
| 1    | 2                                                                | 3                                            | 4                                                                                                           | 5                                                                                                                                                                                                                                                                                                                                                                                                                                                                                                                                                                                                                                                                                                                                                | 6                                                                                                                                      | 7                                                                                                                                                                                                                                    | 8                                                                             | 9                                                        | 10                                                                                                                            |  |  |
| ACTU | ACTUAL INCIDENT                                                  |                                              |                                                                                                             |                                                                                                                                                                                                                                                                                                                                                                                                                                                                                                                                                                                                                                                                                                                                                  |                                                                                                                                        |                                                                                                                                                                                                                                      |                                                                               |                                                          |                                                                                                                               |  |  |
| 1    | <i>RHL Aqua</i><br>Container ship<br>Liberia<br>18480<br>9373498 | 10/8/17<br>0140 hrs                          | 14°32.79' N,<br>120°55.35' E<br>Approximately 2.84<br>nm off Sangley<br>runway, Cavite City,<br>Philippines | While at anchor, the duty deck watch<br>noticed four perpetrators at the<br>forecastle deck of the ship. He<br>immediately reported the incident to the<br>duty officer on watch who alerted the<br>master, sounded the general alarm and<br>reported the incident to the Vessel<br>Traffic Management System (VTMS)<br>Manila. The perpetrators, upon hearing<br>the alarm quickly jumped into the water<br>and moved away with their motor banca<br>towards an unknown direction. The<br>Philippine Coast Guard (PCG)<br>proceeded to the location of the incident<br>and conducted maritime patrol in the<br>area.<br>The crew was not injured; and two sets<br>of breathing apparatus and one set of<br>fireman's outfit were found missing. | The crew was not<br>injured.<br>The items found missing<br>were two sets of breathing<br>apparatus and one set of<br>fireman's outfit. | The duty deck watch<br>informed the duty officer<br>stationed at the bridge<br>who alerted the master,<br>sounded the general<br>alarm and reported the<br>incident to the VTMS in<br>Manila and the Philippine<br>Coast Guard (PCG) | Yes<br>VTMS Manila<br>and PCG                                                 | ReCAAP ISC<br>via ReCAAP<br>Focal Point<br>(Philippines) | Upon receipt of the<br>report, the PCG<br>immediately<br>conducted<br>maritime patrol in<br>the area to verify<br>the report. |  |  |