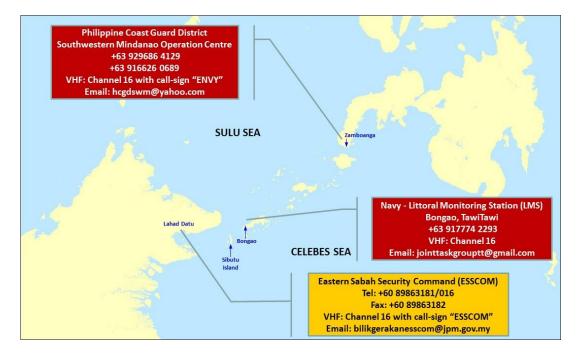

The ReCAAP ISC reiterates its advisory issued via the *ReCAAP ISC Incident Alert* dated 21 November 2016 to all ships to re-route from the area, where possible. Otherwise, ship masters and crew are strongly urged to exercise extra vigilance while transiting the Sulu-Celebes Sea and eastern Sabah region, and report immediately to the following Centres:

Contact details of the centres

| NO   | Ship Name<br>Type of Ship<br>Flag<br>Gross Tonnage<br>IMO Number                           | Date<br>Local<br>time of<br>Incident<br>(LT) | Position of the<br>Incident                                                                                               | Details of the Incident                                                                                                                                                                                                                                                                                                                                                                                                                                                                                                                                                                                                                                                                                                                                                                                                                                                                                    | Consequences for crew,<br>ship, cargo                                                                | Action taken by<br>the master and<br>crew | Was the<br>incident<br>reported to<br>the coastal<br>authority?<br>Which one? | Reporting<br>State or<br>International<br>Organization   | Coastal State<br>Action Taken                                                                                                                                                                                                                                                                                                                                                                                                                                |
|------|--------------------------------------------------------------------------------------------|----------------------------------------------|---------------------------------------------------------------------------------------------------------------------------|------------------------------------------------------------------------------------------------------------------------------------------------------------------------------------------------------------------------------------------------------------------------------------------------------------------------------------------------------------------------------------------------------------------------------------------------------------------------------------------------------------------------------------------------------------------------------------------------------------------------------------------------------------------------------------------------------------------------------------------------------------------------------------------------------------------------------------------------------------------------------------------------------------|------------------------------------------------------------------------------------------------------|-------------------------------------------|-------------------------------------------------------------------------------|----------------------------------------------------------|--------------------------------------------------------------------------------------------------------------------------------------------------------------------------------------------------------------------------------------------------------------------------------------------------------------------------------------------------------------------------------------------------------------------------------------------------------------|
| 1    | 2                                                                                          | 3                                            | 4                                                                                                                         | 5                                                                                                                                                                                                                                                                                                                                                                                                                                                                                                                                                                                                                                                                                                                                                                                                                                                                                                          | 6                                                                                                    | 7                                         | 8                                                                             | 9                                                        | 10                                                                                                                                                                                                                                                                                                                                                                                                                                                           |
| ACTU | JAL INCIDENT                                                                               |                                              |                                                                                                                           |                                                                                                                                                                                                                                                                                                                                                                                                                                                                                                                                                                                                                                                                                                                                                                                                                                                                                                            |                                                                                                      |                                           |                                                                               |                                                          |                                                                                                                                                                                                                                                                                                                                                                                                                                                              |
| 1    | <i>M/Tug 308</i><br>Tug boat<br>Philippines<br><i>SSL Barge 08</i><br>Barge<br>Philippines | 5/6/17<br>1223 hrs                           | 5°48.36' N,<br>125° 44.55' E<br>Vicinity of<br>Sarangani Strait,<br>Jose Abad Santos,<br>Davao Occidental,<br>Philippines | <ul> <li>While underway, 20 perpetrators carrying short firearms on board five motor bancas approached and boarded the tug boat. The perpetrators took away several gallons of fuel, paint and half sack of rice. The crew of the tug boat reported the incident to the Philippine Coast Guard (PCG) who immediately launched its assets and conducted maritime patrol in the area. The PCG located the tug boat and the barge; and rendered assistance to the tug boat.</li> <li>While the PCG team was conducting verification on board the tug boat, one motor banca with two perpetrators on board came alongside on the other side of the tug boat. The perpetrators who were not armed boarded the tug boat and were immediately apprehended by the PCG team. They were handed over to the Philippine National Police (PNP) for investigation and filing of appropriate charges in court.</li> </ul> | The crew was not injured.<br>Several gallons of fuel, paint<br>and half sack of rice were<br>stolen. | Reported incident to<br>the PCG.          | Yes<br>PCG                                                                    | ReCAAP ISC<br>via ReCAAP<br>Focal Point<br>(Philippines) | The PCG<br>immediately<br>launched its<br>assets,<br>conducted<br>maritime patrol in<br>the area and<br>located the tug<br>boat and barge.<br>The PCG team<br>boarded the tug<br>boat to conduct<br>investigation.<br>The team also<br>apprehended two<br>perpetrators who<br>boarded the tug<br>boat from another<br>banca. The<br>perpetrators were<br>handed over to<br>the PNP for<br>investigation and<br>filing of<br>appropriate<br>charges in court. |