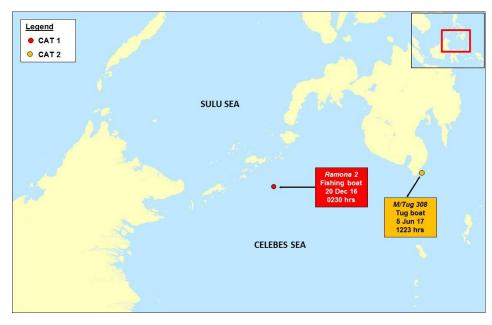

## **OVERVIEW**

During 6-12 June 17, one incident of armed robbery against ships in Asia was reported to the ReCAAP ISC by the ReCAAP Focal Point (Philippines) who is the Philippine Coast Guard (PCG). The location of the incident is shown in map below; and detailed description tabulated in attachment.

The Focal Point also reported to the ReCAAP ISC the escape of one of the abducted crew of fishing boat *Ramona 2* on 6 Jun 17 (after being held in captivity for more than five months). Fishing boat *Ramona 2* was boarded on 20 Dec 16 by an unknown number of perpetrators who abducted its four crew. One of the crew was beheaded by the abductors on 13 Apr 17 in Sitio Pantay Minol, Brgy. Tanum, Patikul, Sulu. To date, the remaining <u>two</u> crew of *Ramona 2* are still being held in captivity. The updates on this incident were reported in previous ReCAAP ISC Weekly Reports covering the period 20-26 Dec 16 and 18-24 Apr 17.

Location of incidents