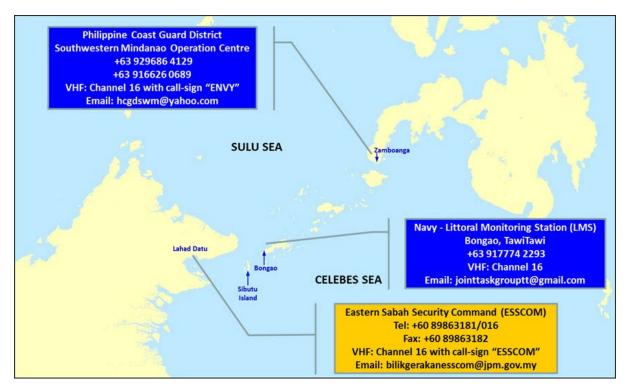

The ReCAAP ISC reiterates its advisory issued via the *ReCAAP ISC Incident Alert* dated 21 November 2016 to all ships to re-route from the area, where possible. Otherwise, ship masters and crew are strongly urged to exercise extra vigilance while transiting the Sulu-Celebes Sea and eastern Sabah region, and report immediately to the following Centres:

Contact details of the centres