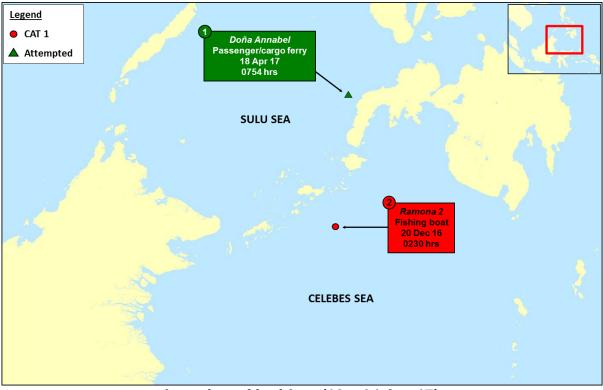

## **OVERVIEW**

During 18-24 Apr 17, the ReCAAP Focal Point (Philippines) reported to the ReCAAP ISC an incident involving *MV Doňa Annabel* on 18 Apr 17 while the ship was underway at approximately 14 nm NW of Port Santa Maria, Siocon, Zamboanga Peninsula, Philippines.

The ReCAAP Focal Point (Philippines) also reported to the ReCAAP ISC the latest inputs pertaining to the incident involving fishing boat *Ramona 2* which occurred on 20 Dec 16.

The location of the two incidents is shown in map below; and detailed description tabulated in attachment.

Location of incident (18 – 24 Apr 17)