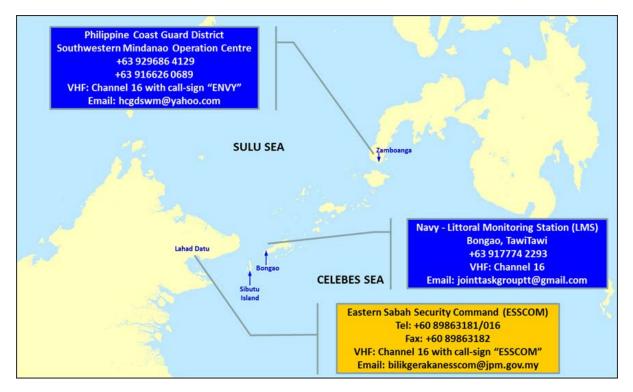

The ReCAAP ISC reiterates its advisory issued via the *ReCAAP ISC Incident Alert* dated 21 November 2016 to all ships to re-route from the area, where possible. Otherwise, ship masters and crew are strongly urged to exercise extra vigilance while transiting the Sulu-Celebes Sea and eastern Sabah region, and report immediately to the following Centres:

Contact details of the centres