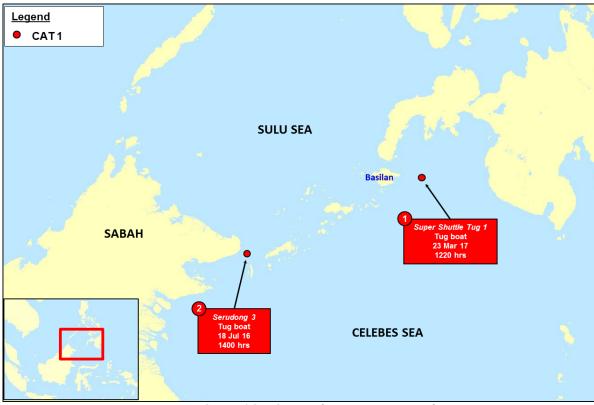

#### **OVERVIEW**

For the period of 21-27 Mar 17, <u>one</u> incident of abduction of crew from a tug boat while underway at approximately 26 nm east of Matanal Point, Basilan, Philippines was reported to the ReCAAP ISC. The ReCAAP ISC issued a **Warning** on the incident, and after verification with the ReCAAP Focal Point for Philippines who is the Philippines Coast Guard, the ReCAAP ISC disseminated an **Incident Alert** with more information about the incident.

An update on another incident which occurred on 18 Jul 16 was reported to the ReCAAP ISC on 27 Mar 17. The recent efforts of the Philippine Government had led to the successful rescue of five Malaysian crew of tug boat, *Serudong 3* crew who were abducted on 18 Jul 16. The crew was rescued on 23 Mar 17 and 26 Mar 17. The location of the incidents is shown in the map below; and detailed description tabulated in attachment.